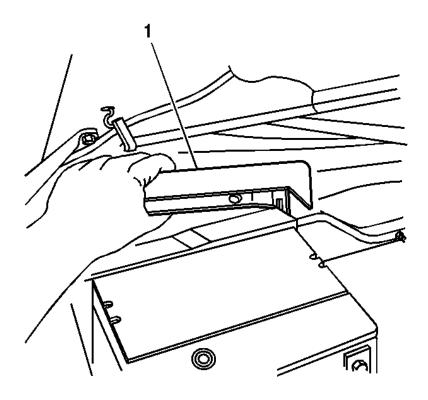

## **Installation Procedure**

1. Install the filter (1) in to the filter housing.

- 2. Install the filter access cover (1).
- 3. Install the air inlet grille panel. Refer to <u>Air Inlet Grille Panel Replacement</u> in Body Front End.