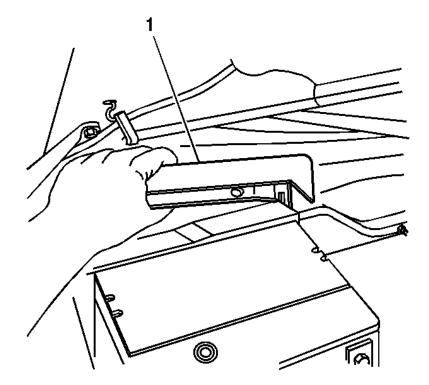

## **Removal Procedure**

- 1. Remove the air inlet grille panel. Refer to Air Inlet Grille Panel Replacement in Body Front End.
- 2. With two hands release the tabs on each side of the access cover.

3. Lift up the filter access cover (1).