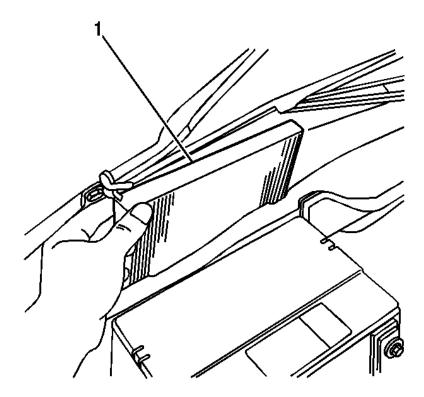

## Passenger Compartment Air Filter Replacement

## **Removal Procedure**

- 1. Remove the air inlet grille panel. Refer to Air Inlet Grille Panel Replacement in Body Front End.
- 2. With two hands release the tabs on each side of the access cover.



3. Lift up the filter access cover (1).



4. Remove the filter (1) from the filter housing.

## **Installation Procedure**



1. Install the filter (1) in to the filter housing.



- 2. Install the filter access cover (1).
- 3. Install the air inlet grille panel. Refer to <u>Air Inlet Grille Panel Replacement</u> in Body Front End.

Document ID# 801657 2004 Cadillac CTS